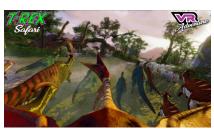

## **T-REX SAFARI VR ADVENTURE** Innovative Interactive VR Motion Experience

Go back in time to feed, pet and ride prehistoric dinosaurs in this thrilling VR adventure. Fly through the sky and soar on a Quetzalcoatlus, dive into the deep ocean to swim with a Mosasaurus, and race alongside a ravenous T-Rex in the jungle! Full motion, wind and sound effects make you feel like you're really there.