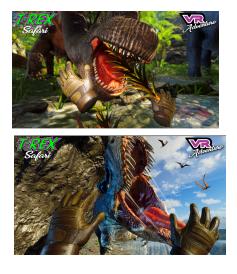

## **T-REX SAFARI VR ADVENTURE** Innovative Interactive VR Motion Experience

Go back in time to feed, pet and ride prehistoric dinosaurs in this thrilling VR adventure. Fly through the sky and soar on a Quetzalcoatlus, dive into the deep ocean to swim with a Mosasaurus, and race alongside a ravenous T-Rex in the jungle! Full motion, wind and sound effects make you feel like you're really there.