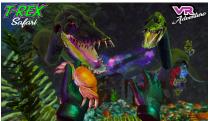

## **T-REX SAFARI VR ADVENTURE** Innovative Interactive VR Motion Experience

Go back in time to feed, pet and ride prehistoric dinosaurs in this thrilling VR adventure. Fly through the sky and soar on a Quetzalcoatlus, dive into the deep ocean to swim with a Mosasaurus, and race alongside a ravenous T-Rex in the jungle! Full motion, wind and sound effects make you feel like you're really there.