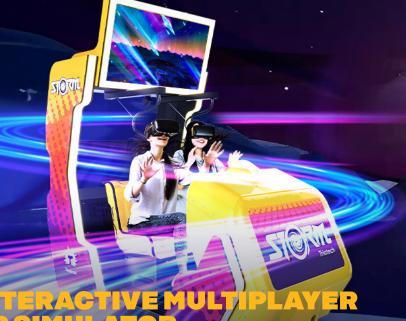

**MENALAC AWARDS 2022** 

The Storm<sup>™</sup> is a one-of-a-kind VR gaming experience with hand gesture technology and competitive gameplay. This operator-free 2 motion seater with special effects offers an amazing and thrilling ride with high ROI.

## WHY TRIOTECH'S STORM™

A hot and attractive new plug & play coin-op simulator with a wide appeal! The fun competitive gameplay, immersive and exciting ride, and diverse multi difficulty level film experiences, drive replayability as players compete to get the highest score.