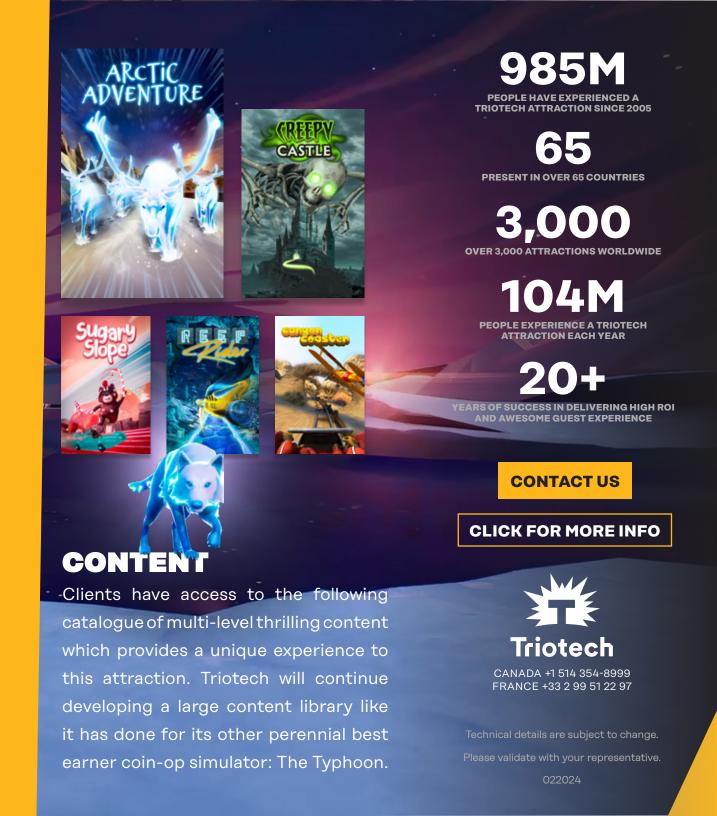

## WHY TRIOTECH'S STORM™

A hot and attractive new plug & play coin-op simulator with a wide appeal! The fun competitive gameplay, immersive and exciting ride, and diverse multi difficulty level film experiences, drive replayability as players compete to get the highest score.