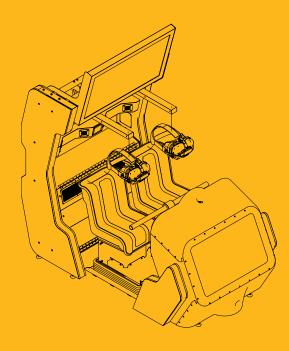

## **SPECIFICATIONS**

## **PRODUCT DIMENSIONS**

| - Required Footprint: | 50 sq. ft.         |
|-----------------------|--------------------|
| - Width:              | ······ 5′3″ (1.6m) |
| - Length: ·····       | ·····9′1″ (2.77m)  |
| - Height              | 9'6" (2.92m)       |

## **CONFIGURATIONS**

- Electric Supply Required: 120V – 10 amp, 240V – 6 amp
- 55" Attract Mode TV
- Mask Dispenser Included
- No Wifi Required

Specifications and look are subject to change.